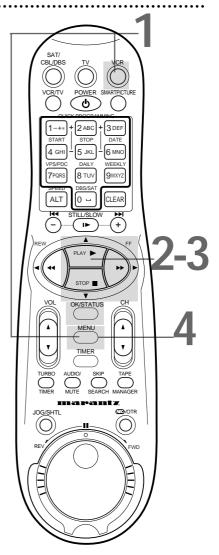

#### Press the VCR button, then press the MENU button.

#### Press the PLAY ▲ or STOP ▼ button to select TUNER SET UP, then press the OK/STATUS button.

Press the FF ► button repeatedly so that ANT (if you have an antenna) or CABLE (if you have a cable connection) appears beside CABLE/ANTENNA.

#### Press the STOP ▼ button to select AUTO CH. PRO-GRAMMING, then press the OK/STATUS button. AUTO CH. SET PROCEEDING PLEASE WAIT and a scale that shows the progress of channel setup will appear on the screen. The VCR will memorize all the channels you receive.

### Automatic Channel Setup (cont'd) 13

**Press the MENU button.** Programming of the last channel you added or deleted will appear on the screen.